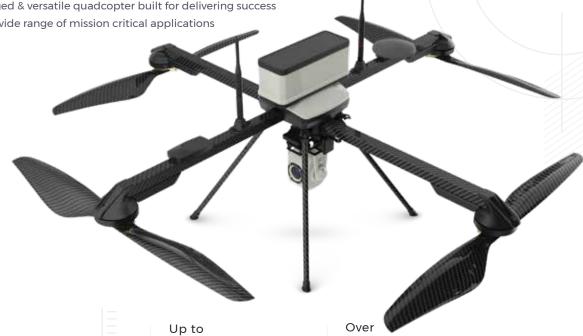

# **Versatile Workhorse**

Rugged & versatile quadcopter built for delivering success in a wide range of mission critical applications

Over

# 10 km

**Operational Range** 

6 kg

Take-off Weight

60 min

Flight Time